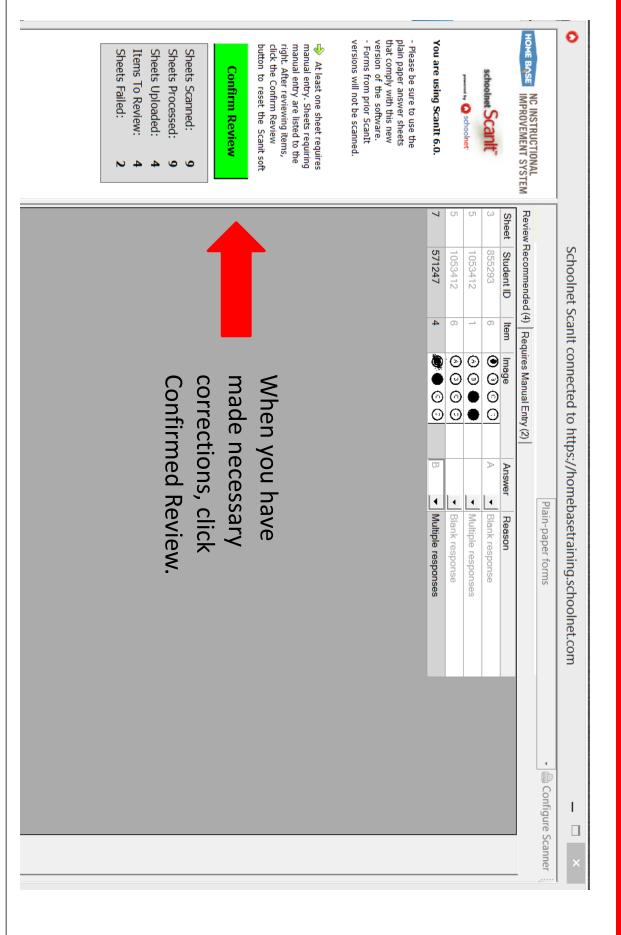

#### My Classroom



#### Recent Assessments

| District and Local Tests |
|--------------------------|
| sts                      |
| Classroom Tests          |
| Standardized Tests       |
| Upcoming Tests           |
|                          |

No standardized tests are available for the selected section.

#### ▼ Classroom Profile

There are 3 currently enrolled students in the selected Section



### Using Scanlt

At the top right you will click the dropdown and choose the correct form.(plain paper or the form name-Form 19465 has been tested)

Make sure you are connected to your scanner and your scan sheets are loaded in the scanner and ready, then click on the green SCAN button.





## Documents are Being Scanned





# Scanning Complete – Errors to Review





## Confirm Review





## Scan Complete





## Guide for using Scanlt

http://www.ncpublicschools.org/docs/homeb ase/training/materials/schoolnet/classroombenchmark/20131017-nc-scanit-quide.pdf