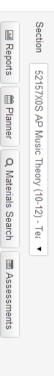

### Using Scanlt

At the top right you will click the dropdown and choose the correct form.(plain paper or the form name-Form 19465 has been tested)

Make sure you are connected to your scanner and your scan sheets are loaded in the scanner and ready, then click on the green SCAN button.