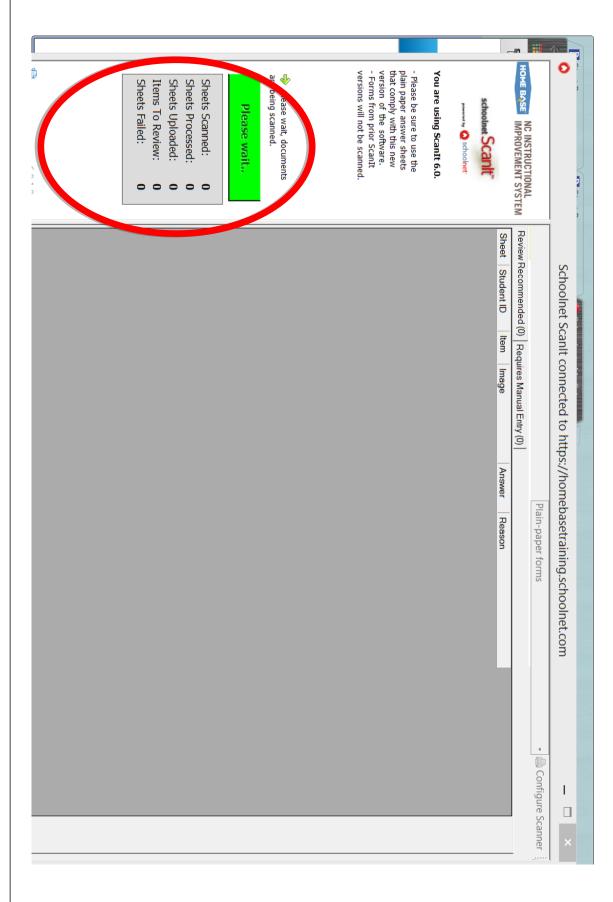

es

#### Report Bank

Search Reports for High School 424 0

Search

#### My Classroom



#### Recent Assessments

| District and Local Tests |
|--------------------------|
| sts                      |
| Classroom Tests          |
| Standardized Tests       |
| Upcoming Tests           |
|                          |

No standardized tests are available for the selected section.

#### ▼ Classroom Profile

There are 3 currently enrolled students in the selected Section



### Using Scanlt

At the top right you will click the dropdown and choose the correct form.(plain paper or the form name-Form 19465 has been tested)

Make sure you are connected to your scanner and your scan sheets are loaded in the scanner and ready, then click on the green SCAN button.





## Documents are Being Scanned





# Scanning Complete – Errors to Review





## Confirm Review





## Scan Complete





## Guide for using Scanlt

http://www.ncpublicschools.org/docs/homeb ase/training/materials/schoolnet/classroombenchmark/20131017-nc-scanit-quide.pdf