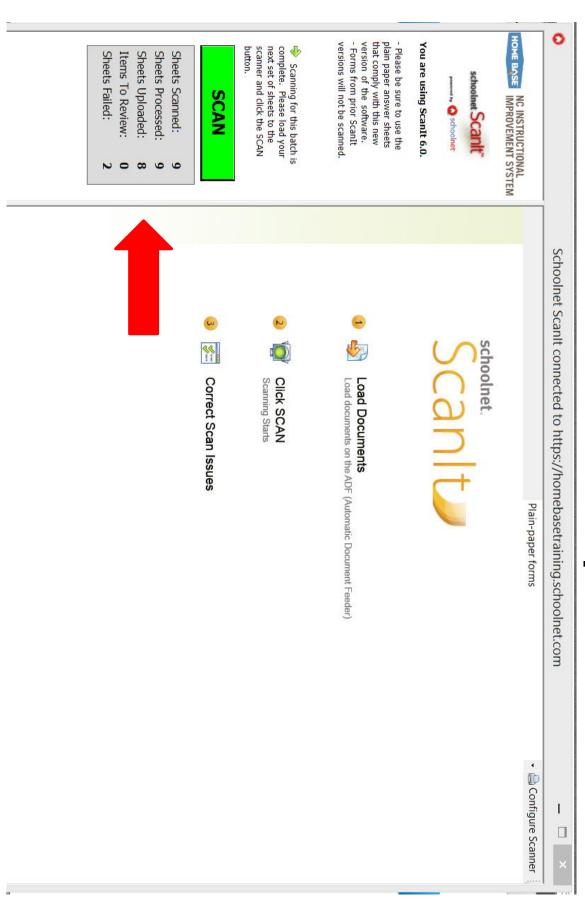

### Using Scanlt

At the top right you will click the dropdown and choose the correct form.(plain paper or the form name-Form 19465 has been tested)

Make sure you are connected to your scanner and your scan sheets are loaded in the scanner and ready, then click on the green SCAN button.

## Documents are Being Scanned