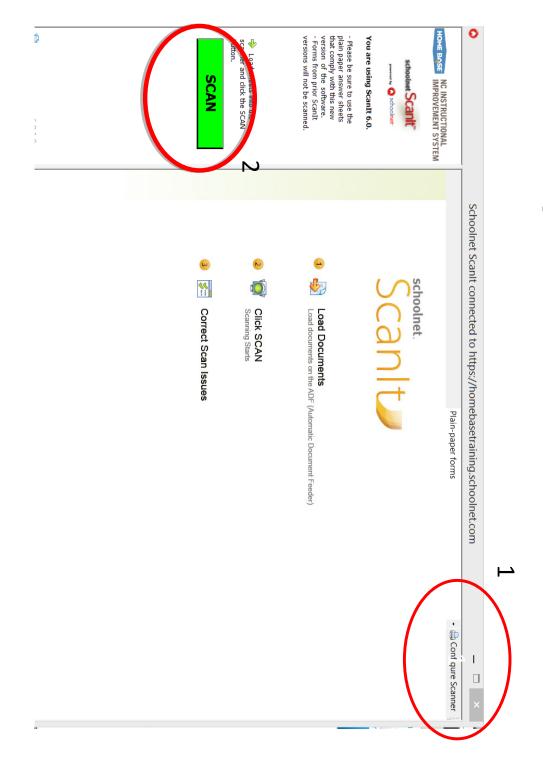

tery In Minutes Training Opportunities

#### Report Bank

Search Reports for High School 424 0

Search

#### My Classroom



#### Recent Assessments

| District and Local Tests |
|--------------------------|
| sts                      |
| Classroom Tests          |
| Standardized Tests       |
| Upcoming Tests           |
|                          |

No standardized tests are available for the selected section.

#### ▼ Classroom Profile

There are 3 currently enrolled students in the selected Section



### Using Scanlt

At the top right you will click the dropdown and choose the correct form.(plain paper or the form name-Form 19465 has been tested)

Make sure you are connected to your scanner and your scan sheets are loaded in the scanner and ready, then click on the green SCAN button.





## Documents are Being Scanned





# Scanning Complete – Errors to Review





## Confirm Review





## Scan Complete





## Guide for using Scanlt

http://www.ncpublicschools.org/docs/homeb ase/training/materials/schoolnet/classroombenchmark/20131017-nc-scanit-quide.pdf